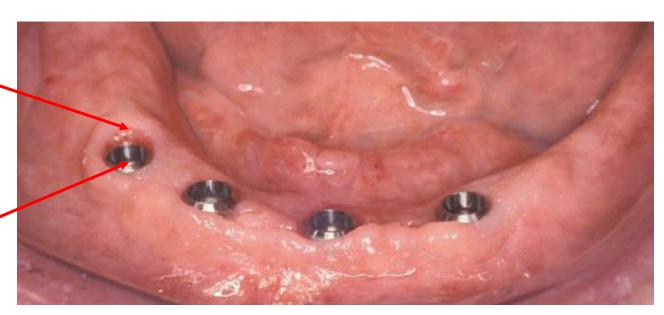

## Which Locator® Abutment height to choose?

Remove healing caps /healing abutments.

Highest point of tissue

Top of implant

Measure distance from top of implant to highest point of tissue for each implant.