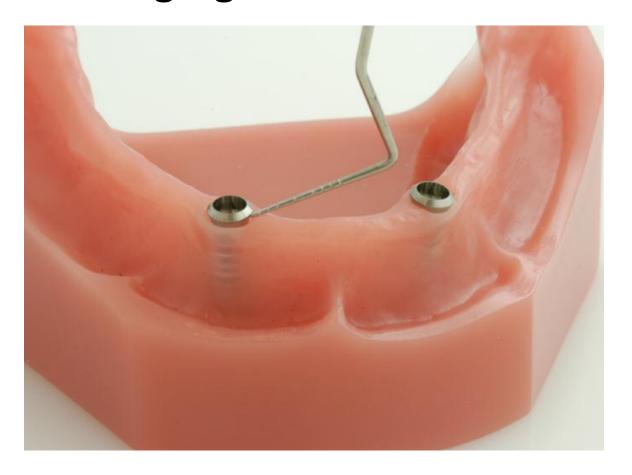

## Which Locator® Abutment height to choose?

Remove healing caps /healing abutments.

Highest point of tissue

Top of implant

Measure distance from top of implant to highest point of tissue for each implant.

## Which Locator® Abutment height to choose?

Margin of Locator Abutments should be slightly supra-gingival to the highest point of tissue for each location.