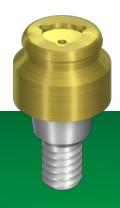

## Which Locator® Abutment height to choose?

Remove healing caps /healing abutments.

Highest point of tissue

Top of implant

Measure distance from top of implant to highest point of tissue for each implant.

## Which Locator® Abutment height to choose?

Margin of Locator Abutments should be slightly supra-gingival to the highest point of tissue for each location.