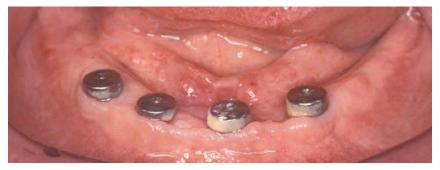

### Flexibility

- Up to 40° divergence between two implants can be accommodated
- Denture restorations are possible even in cases of limited space due to small vertical dimensions
- Retrofit Locator attachments in new or existing dentures