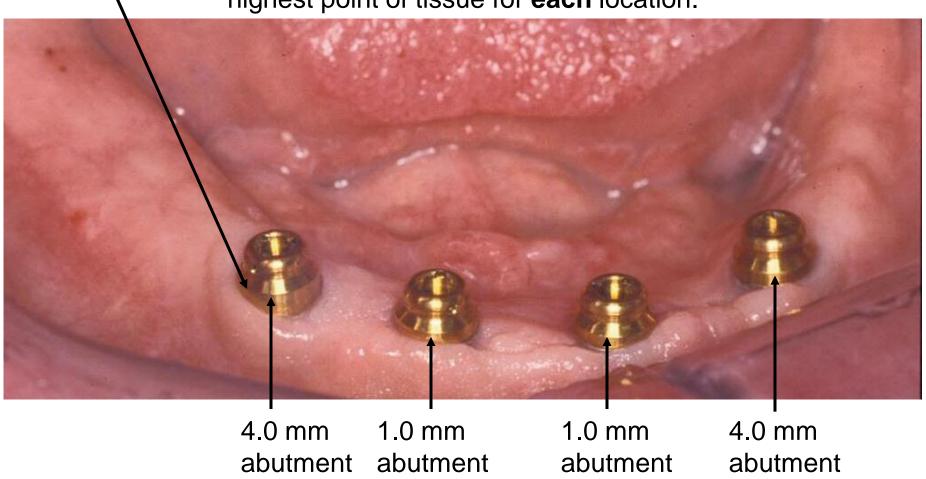

## Which Locator® Abutment height to choose?

Margin of Locator Abutments should be slightly supra-gingival to the highest point of tissue for each location.